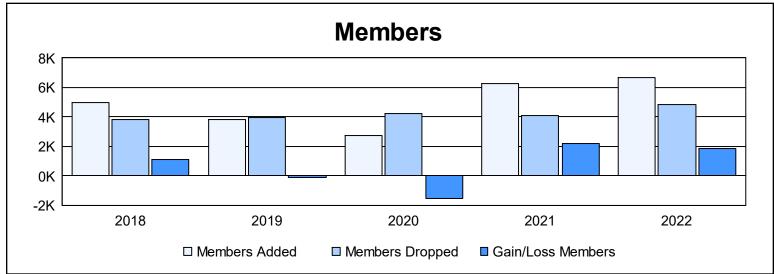

| Year      | New<br>Clubs | Dropped<br>Clubs | Gain/<br>Loss<br>Clubs | New<br>Members | Charter<br>Members | Reinstate<br>Members | Transfer<br>Members | Total<br>Member<br>Added | Total<br>Members<br>Dropped | Gain/<br>Loss<br>Members |
|-----------|--------------|------------------|------------------------|----------------|--------------------|----------------------|---------------------|--------------------------|-----------------------------|--------------------------|
| 2017-2018 | 70           | 22               | 48                     | 3,071          | 1,648              | 201                  | 41                  | 4,961                    | 3,832                       | 1,129                    |
| 2018-2019 | 62           | 27               | 35                     | 1,718          | 1,672              | 394                  | 41                  | 3,825                    | 3,936                       | -111                     |
| 2019-2020 | 24           | 25               | -1                     | 1,280          | 1,008              | 209                  | 213                 | 2,710                    | 4,227                       | -1,517                   |
| 2020-2021 | 128          | 27               | 101                    | 2,735          | 3,225              | 245                  | 75                  | 6,280                    | 4,073                       | 2,207                    |
| 2021-2022 | 113          | 61               | 52                     | 3,336          | 2,957              | 333                  | 72                  | 6,698                    | 4,873                       | 1,825                    |
| Average   | 79           | 32               | 47                     | 2,428          | 2,102              | 276                  | 88                  | 4,895                    | 4,188                       | 707                      |